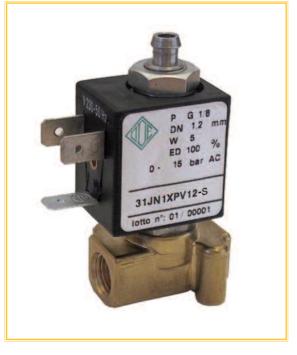

## Solenoid valve 3/2 way N.C. Direct acting - Hose connection exhaust

31JN1XPV12-S

## PRESENTATION:

Direct acting S.V. for interception of fluids compatible with the construction materials. Minimum operational pressure is not required. The materials used and the tests carried out ensure maximum reliability and duration.

| Pipe<br>ISO 228/1 | Code                  | Max viscosity |     | ø    | Κv   | Power | Pressure |          |        |
|-------------------|-----------------------|---------------|-----|------|------|-------|----------|----------|--------|
|                   |                       |               |     |      |      |       | min      | M.O.P.D. |        |
|                   |                       | cSt           | °E  | mm   | l/mn | watt  | bar      | AC bar   | DC bar |
| G 1/8             | 31JN1XP <b>V</b> 12-S | 12            | ~ 2 | 1,2* | 1    | 5     | 0        | 15       | 15     |