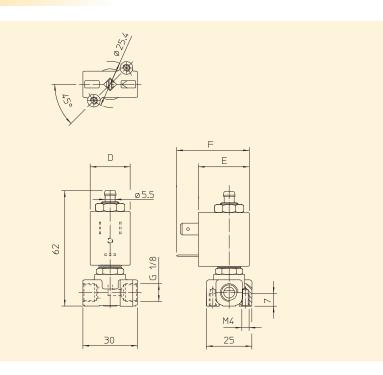

**DIMENSIONS:** 

| COIL<br>TYPE | PO | WER ABSO | DIMENSIONS |    |      |      |
|--------------|----|----------|------------|----|------|------|
|              | W  | Hold     | Inrush     | D  | Е    | F    |
|              |    | VA ~     | VA ~       | mm | mm   | mm   |
| L            | 5  | 10       | 15         | 22 | 27,5 | 39,5 |