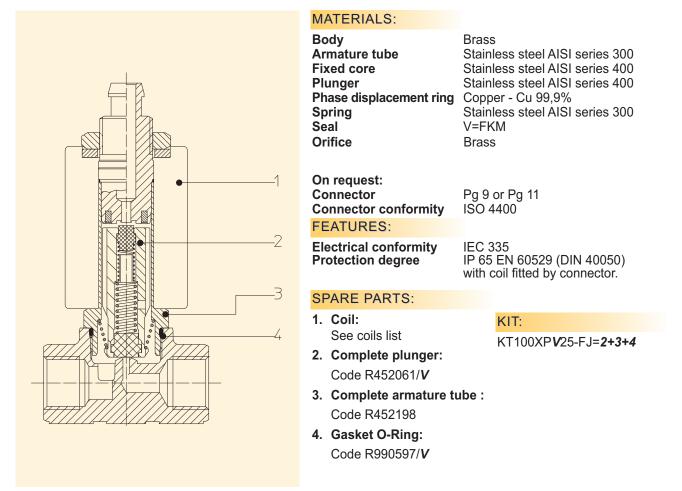

## Solenoid valve 3/2 way N.C. Direct acting - Hose connection exhaust

31JN1XPV12-S